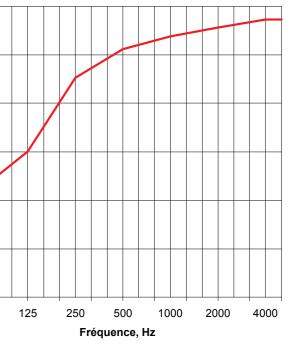

## **ACOUSTIC PERFORMANCE**

| Frequency in Hz                    | 63 | 125 | 250 | 500 | 1K | 2K | 4K  | 8K  |
|------------------------------------|----|-----|-----|-----|----|----|-----|-----|
| Acoustic reduction - BS63 door set | 32 | 40  | 56  | 61  | 64 | 66 | ≥68 | ≥68 |