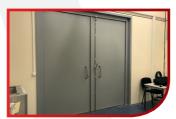

# **TAILOR-MADE SOLUTIONS**

- Certified performances of Rw (C ; Ctr) = 63 dB (-2 ; -9)
- Custom dimensions up to 3000 x 3000 mm high (beyond see model BSG).
- Customisation from conception to design (single, double, tiered, glazed, access hatch).
- Corridor installation.
- Robust solutions built from 2mm thick galvanised steel sheets.
- Internal reinforcements to receive all types of equipment.
- Indoor & outdoor installation.
- Threshold 3mm thick (brushed stainless steel finish) for easy access.
- Ultra-resistant lacquer finish (polyester power paint oven-baked).
- Manufactured in France.