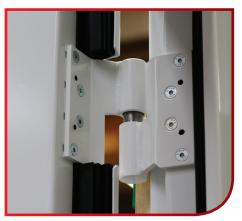

# **OPTIMUM ACOUSTIC SEALING, GUARANTEED COMPRESSION AND A PERFECT FINISH**

- Between the door and the frame due to 2 elements of design (frame + against frame).
- Between the frame and the door leaf, through 2 magnetic seals on the entire periphery of the door set.
- In the lower section of the door set due to hinges with helical ramps combined with an adjustable buffer system.
- A leaf core integrating a multi-layer construction with variable density.