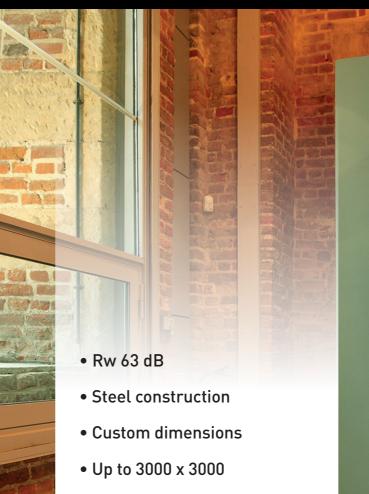

# **TAILOR-MADE SOLUTIONS**

- Certified performances of Rw (C ; Ctr) = 63 dB (-2 ; -9)
- Custom dimensions up to 3000 x 3000 mm high (beyond see model BSG).
- Customisation from conception to design (single, double, tiered, glazed, access hatch).
- Corridor installation.
- Robust solutions built from 2mm thick galvanised steel sheets.
- Internal reinforcements to receive all types of equipment.
- Indoor & outdoor installation.
- Threshold 3mm thick (brushed stainless steel finish) for easy access.
- Ultra-resistant lacquer finish (polyester power paint oven-baked).
- Manufactured in France.