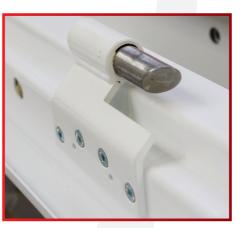

# **OPTIMUM ACOUSTIC SEALING, GUARANTEED COMPRESSION AND A PERFECT FINISH**

- Between the door and the frame due to 2 elements of design (frame + against frame).
- Between the frame and the door leaf, through 2 magnetic seals on the entire periphery of the door set.
- In the lower section of the door set due to hinges with helical ramps combined with an adjustable buffer system.
- A leaf core integrating a multi-layer construction with variable density.