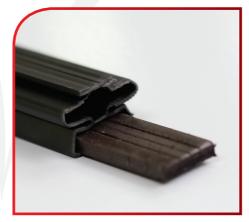

# **OPTIMUM ACOUSTIC SEALING, GUARANTEED COMPRESSION AND A PERFECT FINISH**

- Between the door and the frame due to 2 elements of design (frame + against frame).
- Between the frame and the door leaf, through 2 magnetic seals on the entire periphery of the door set.
- In the lower section of the door set due to hinges with helical ramps combined with an adjustable buffer system.
- A leaf core integrating a multi-layer construction with variable density.