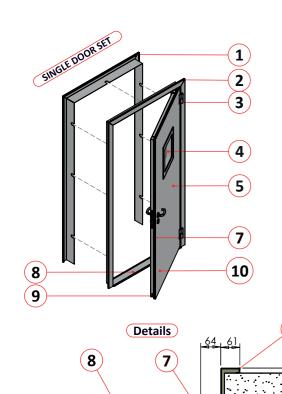

### **ACOUSTIC DOOR SET TYPE BS 63 APPLIED INSTALLATION**

\* Support frame depending on wall thickness \* Contre cadre en fonction de l'épaisseur du mur

(7)

(3)

1