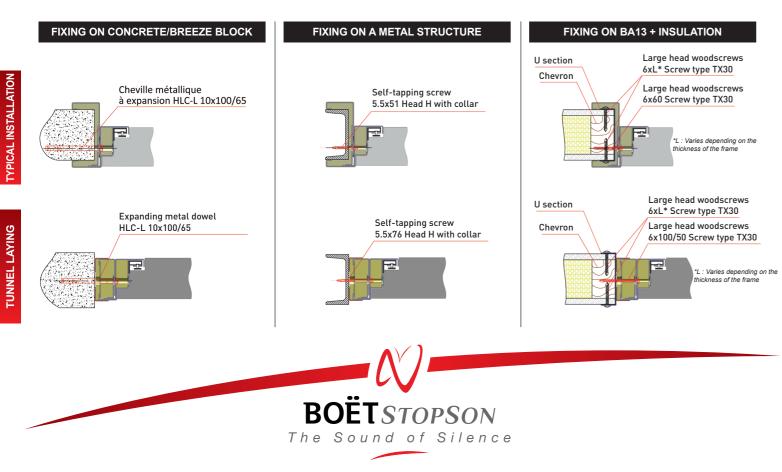

### **ACOUSTIC DOOR SET TYPE BS 63 APPLIED INSTALLATION**

\* Support frame depending on wall thickness \* Contre cadre en fonction de l'épaisseur du mur

(7)

(3)

1