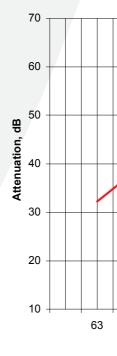

## **ACOUSTIC PERFORMANCE**

| Frequency in Hz                    | 63 | 125 | 250 | 500 | 1K | 2K | 4K  | 8K  |
|------------------------------------|----|-----|-----|-----|----|----|-----|-----|
| Acoustic reduction - BS63 door set | 32 | 40  | 56  | 61  | 64 | 66 | ≥68 | ≥68 |