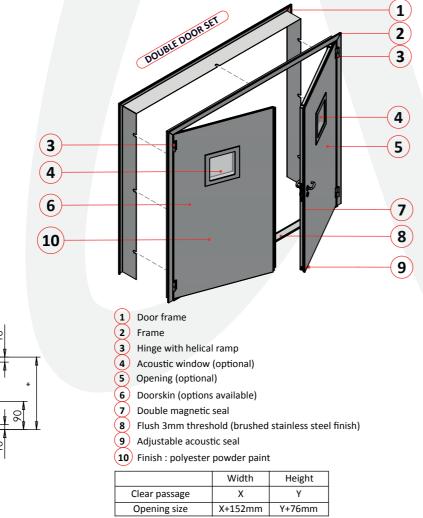

# **TAILOR-MADE SOLUTIONS**

- Certified performances of Rw (C ; Ctr) = 63 dB (-2 ; -9)
- Custom dimensions up to 3000 x 3000 mm high (beyond see model BSG).
- Customisation from conception to design (single, double, tiered, glazed, access hatch).
- Corridor installation.
- Robust solutions built from 2mm thick galvanised steel sheets.
- Internal reinforcements to receive all types of equipment.
- Indoor & outdoor installation.
- Threshold 3mm thick (brushed stainless steel finish) for easy access.
- Ultra-resistant lacquer finish (polyester power paint oven-baked).
- Manufactured in France.

# **OPTIMUM ACOUSTIC SEALING, GUARANTEED COMPRESSION AND A PERFECT FINISH**

- Between the door and the frame due to 2 elements of design (frame + against frame).
- Between the frame and the door leaf, through 2 magnetic seals on the entire periphery of the door set.
- In the lower section of the door set due to hinges with helical ramps combined with an adjustable buffer system.
- A leaf core integrating a multi-layer construction with variable density.

### **ACOUSTIC DOOR SET TYPE BS 63 APPLIED INSTALLATION**

\* Support frame depending on wall thickness \* Contre cadre en fonction de l'épaisseur du mur

(7)

(3)

1